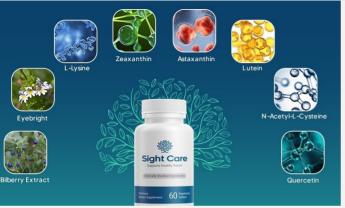

# **Ingredients in Sightcare**

Sightcare incorporates a thoughtfully crafted blend of natural ingredients known for their vision and cognitive health benefits. This formulation includes potent components such as Lutein and Zeaxanthin to protect the retina, Bilberry Extract to enhance night vision, Ginkgo Biloba to support cognitive function, and Omega-3 Fatty Acids to promote overall brain health. These ingredients work in harmony to provide comprehensive support for both eye health and cognitive function.