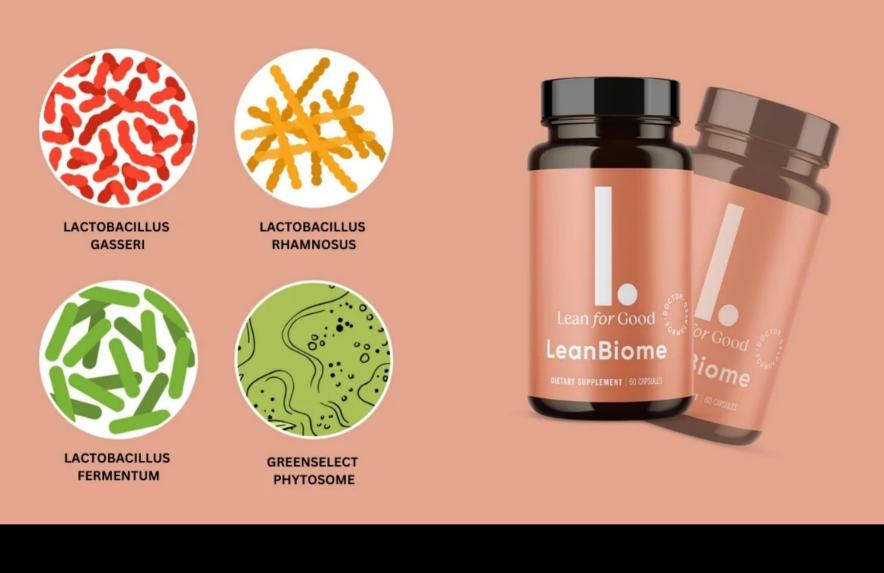

## **Key Ingredients**

Lactobacillus Rhamnosus : Probiotic bacterium supporting gut health and immune function.

Lactobacillus Gasseri : Gut-Boosting Probiotic for Digestive Health and Balance.

Lactobacillus Fermentum : A beneficial probiotic strain for gut health and balance.

Chicory Root (Inulin) : Rich source of inulin, a prebiotic fiber for health.

Greenselect Phytosome : A potent green tea extract for enhanced health.