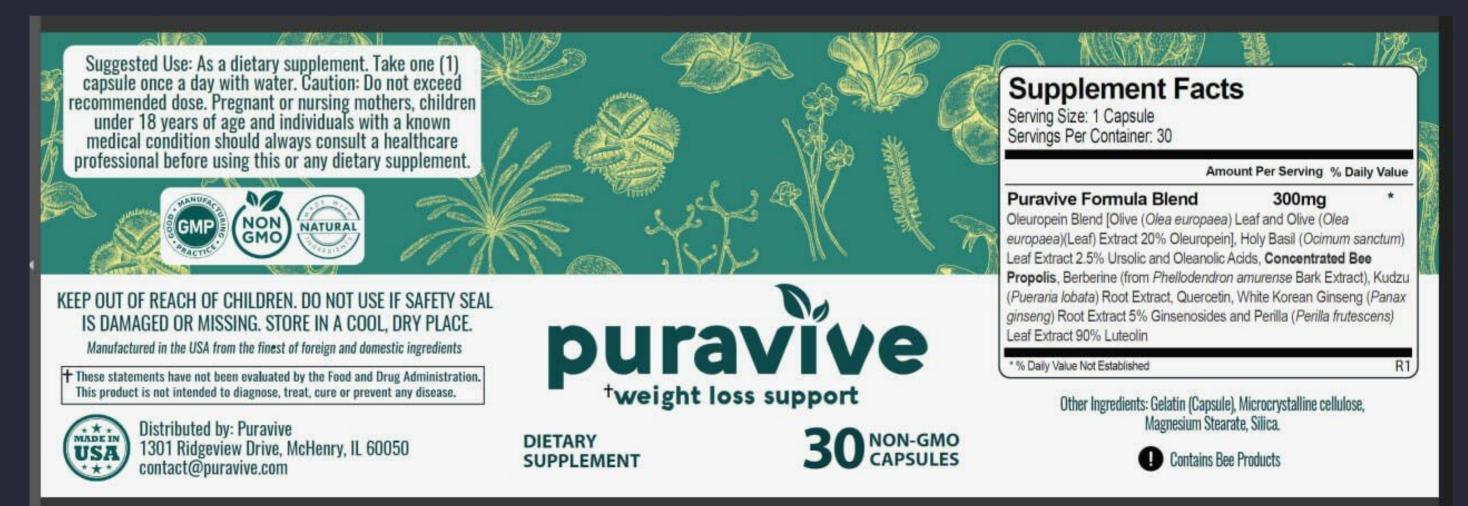

# **Key Ingredients in Puravive**

Puravive boasts a powerful lineup of key ingredients, carefully selected to promote healthy weight management. The formula includes Garcinia Cambogia, renowned for appetite control and fat inhibition, as well as Green Tea Extract for its metabolism-boosting properties. Additionally, Turmeric brings anti-inflammatory benefits, while B-vitamins provide vital energy support. Luteolin, Kudzu, Holy Basil, Propolis, White Korean Ginseng, and Quercetin further enhance the supplement's effectiveness, creating a comprehensive blend to help you achieve your weight loss goals while fostering overall well-being.