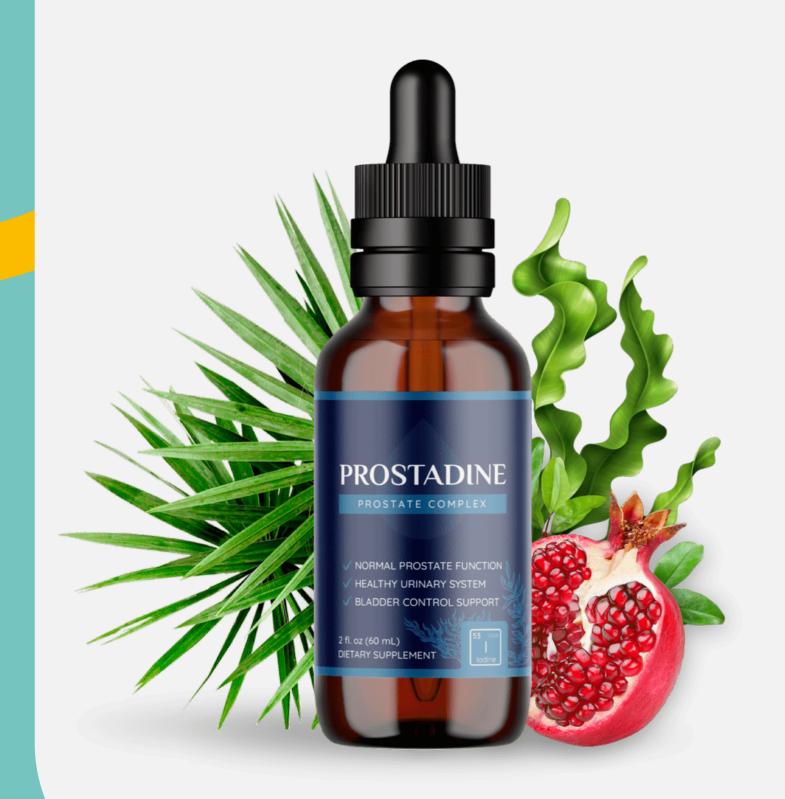

### **INGREDIENTS IN PROSTADINE**

Prostadine is a thoughtfully crafted dietary supplement that combines a blend of potent natural ingredients known for their potential to aid in maintaining prostate health. The key ingredients in Prostadine include:

- Saw Palmetto Extract
- Beta-Sitosterol
- Pygeum Africanum Bark Extract
- Nettle Root Extract
- Pumpkin Seed Oil

### WHAT IS PROSTADINE?

Prostadine is a dietary supplement formulated to address and support prostate health. It is created using a blend of natural ingredients, each selected for its potential to promote optimal prostate function and alleviate symptoms associated with an enlarged prostate. **Prostadine** is often incorporated into daily wellness routines to enhance overall prostate health and improve the quality of life for men navigating prostate-related challenges.