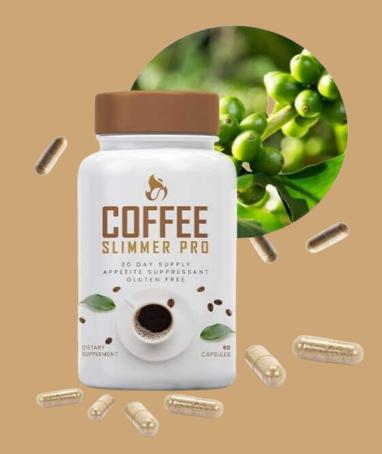

## What is Coffee Slimmer Pro™?

The <u>Coffee Slimmer</u>, a natural morning coffee blend designed to target and burn stubborn excess fat. This potent formula leverages scientifically-backed, premium-grade ingredients to effectively accelerate weight loss.

Encased in convenient capsules, each bottle of Coffee Slimmer Pro contains 60 capsules, each with distinct properties geared towards delivering a slim and toned physique.

Coffee Slimmer Pro is specially crafted to not only shed pounds, but also rev up your metabolism and bolster your immune system. The key lies in its powerful and exclusive blend of carefully selected ingredients, offering a plethora of health benefits that culminate in a lean and fit appearance.

Natural Formula

Easy To Use

Non-GMO

No Stimulants

Non-Habit Forming • Gluten Free