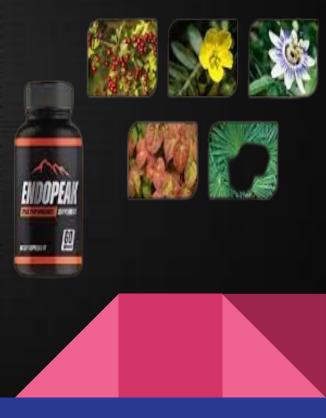

# **Ingredients Of Endopeak Supplement**

Endopeak Supplement for Sexual Support is a carefully crafted blend of natural ingredients designed to address various aspects of sexual health and performance. This supplement is formulated to enhance libido, improve stamina, and support overall sexual wellness. Let's delve into the key ingredients that make Endopeak an effective choice for those seeking to optimize their sexual health.

**Tongkat Ali Extract:** Tongkat Ali, also known as Eurycoma Longifolia, is a potent herbal extract that has been traditionally used to boost libido and testosterone levels. It may help improve sexual desire and enhance performance.

Maca Root: Maca is a Peruvian superfood known for its potential to increase sexual desire and stamina. It is rich in essential nutrients and may help balance hormone levels.

**Horny Goat Weed:** This herb, scientifically known as Epimedium, has been used in traditional Chinese medicine for centuries to improve sexual function. It may help increase blood flow to the genital area, leading to better erections.

**Saw Palmetto Berry:** Saw Palmetto is often used to support prostate health, which is closely linked to sexual well-being. It may help maintain healthy hormone levels.